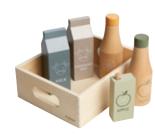

Set of 8 pcs / 82-70157

Groceries

Set of 6 pcs / 82-70155

Shopkeeper's costume.

Set of 2 pcs / 83-90226

intiminiminimini