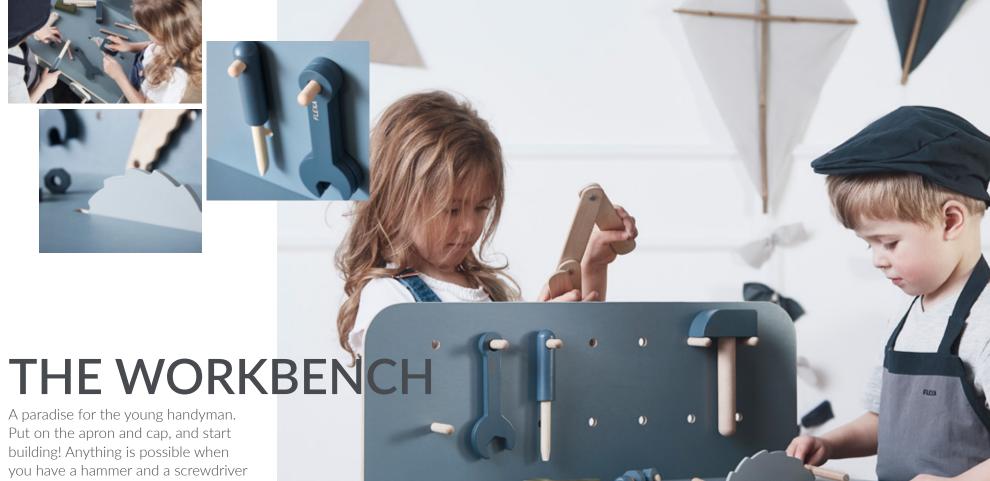

Set of 3 pcs / 83-90224

A paradise for the young handyman. Put on the apron and cap, and start building! Anything is possible when you have a hammer and a screwdriver at hand.

## THE WORKBENCH

The Workbench

H:74,3 W:60 D:35,5 / 82-70150-49

Construction set

Set of 36 pcs / 82-70153

Toolbox

Set of 4 pcs / 82-70152

Builder's costume