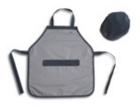

## THE WORKBENCH

The Workbench

H:74,3 W:60 D:35,5 / 82-70150-49

Construction set

Set of 36 pcs / 82-70153

Toolbox

Set of 4 pcs / 82-70152

Builder's costume

Set of 2 pcs / 83-90225

Toolset

Set of 8 pcs / 82-70151