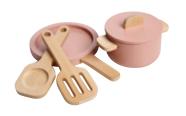

## THE KITCHEN

The Kitchen

H:74,3 W:60 D:35,5 incl. textile curtain / 82-70147-27

Pot & Pan

Set of 4 pcs / 82-70148

Tableware

Set of 10 pcs / 82-70149

Chef's costume