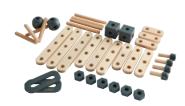

## THE WORKBENCH

The Workbench

H:74,3 W:60 D:35,5 / 82-70150-49

Construction set

Set of 36 pcs / 82-70153

Toolbox

Set of 4 pcs / 82-70152

Builder's costume