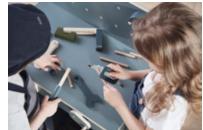

Set of 3 pcs / 83-90224

A paradise for the young handyman. Put on the apron and cap, and start building! Anything is possible when you have a hammer and a screwdriver at hand.

## THE WORKBENCH

The Workbench

H:74,3 W:60 D:35,5 / 82-70150-49

Construction set

Set of 36 pcs / 82-70153

Toolbox

Set of 4 pcs / 82-70152

Builder's costume