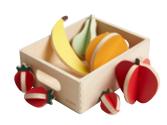

## THE SHOP

The Shop

H:112,5 W:60 D:35,5 / 82-70154-15

Cash register

Set of 12 pcs / 82-70158

Fruits

Set of 8 pcs / 82-70156

Vegetables