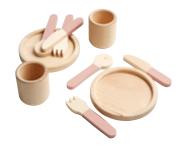

## THE KITCHEN

The Kitchen

H:74,3 W:60 D:35,5 incl. textile curtain / 82-70147-27

Pot & Pan

Set of 4 pcs / 82-70148

Tableware

Set of 10 pcs / 82-70149

Chef's costume