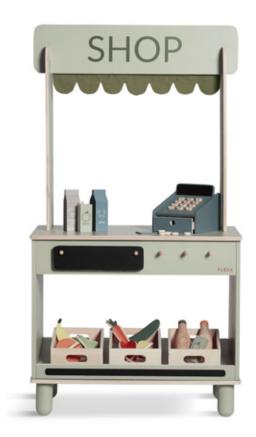

## THE SHOP

The Shop

H:112,5 W:60 D:35,5 / 82-70154-15

Cash register

Set of 12 pcs / 82-70158

Fruits

Set of 8 pcs / 82-70156

Vegetables