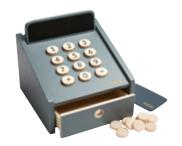

## THE SHOP

The Shop

H:112,5 W:60 D:35,5 / 82-70154-15

Cash register

Set of 12 pcs / 82-70158

Fruits

Set of 8 pcs / 82-70156

Vegetables