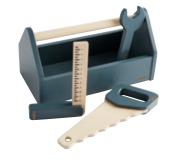

## THE WORKBENCH

The Workbench

H:74,3 W:60 D:35,5 / 82-70150-49

Construction set

Set of 36 pcs / 82-70153

Toolbox

Set of 4 pcs / 82-70152

Builder's costume