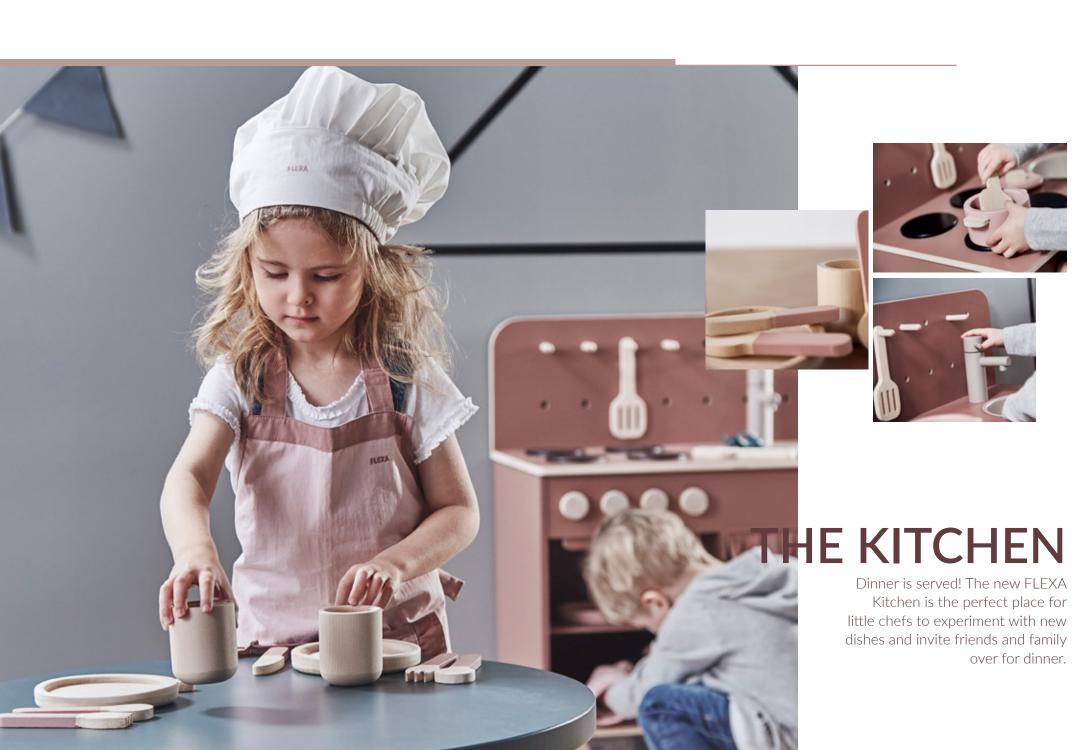

## THE KITCHEN

The Kitchen

H:74,3 W:60 D:35,5 incl. textile curtain / 82-70147-27

Pot & Pan

Set of 4 pcs / 82-70148

Tableware

Set of 10 pcs / 82-70149

Chef's costume