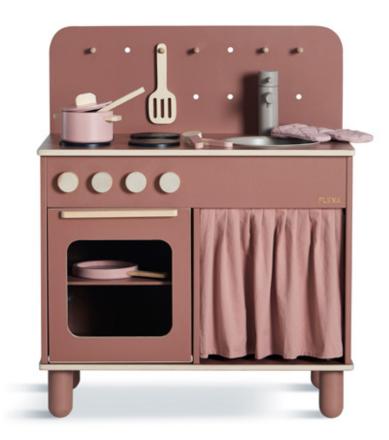

## THE KITCHEN

The Kitchen

H:74,3 W:60 D:35,5 incl. textile curtain / 82-70147-27

Pot & Pan

Set of 4 pcs / 82-70148

Tableware

Set of 10 pcs / 82-70149

Chef's costume