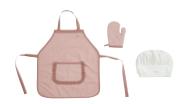

## THE KITCHEN

The Kitchen

H:74,3 W:60 D:35,5 incl. textile curtain / 82-70147-27

Pot & Pan

Set of 4 pcs / 82-70148

Tableware

Set of 10 pcs / 82-70149

Chef's costume