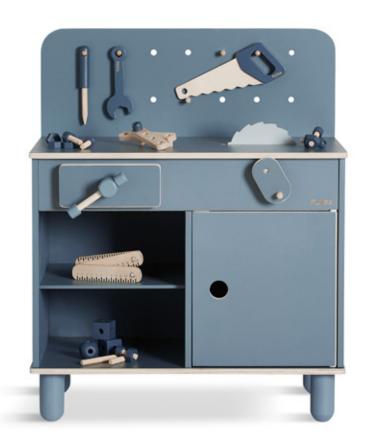

## THE WORKBENCH

The Workbench

H:74,3 W:60 D:35,5 / 82-70150-49

Construction set

Set of 36 pcs / 82-70153

Toolbox

Set of 4 pcs / 82-70152

Builder's costume

Set of 2 pcs / 83-90225

Toolset

Set of 8 pcs / 82-70151